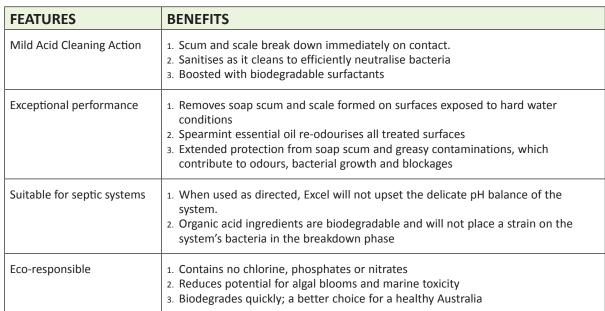

## plant based

A powerful bathroom cleaner that neutralises and removes contaminations common in toilet, basin, bath, and shower areas.

- Breaks down oil, soap residues, fungus, water stains, and hard water scale with ease.
- Eliminates odours at their source.
- Light gel texture clings to vertical surfaces to maximise cleaning effect.
- Synthetically blended from three naturally derived organic acids.
- Contains no phosphorous compounds or strong mineral acids common in other products of its type, and in normal use is safe to use in septic systems.

## **DIRECTIONS FOR USE**

Apply and spread over area to be cleaned. Allow to sit for 1-2 minutes, then lightly agitate and rinse clean.

NO MINERAL ACIDS | NO CHLORINE | NO PHOSPHATES | NO NITRATES

Contains: Water, Citric Acid, Lactic Acid, Acetic Acid, Cocodimethylamine Oxide, Fatty Alcohol Ethoxylates, Methyl Methoxy Butanol, Xanthan Gum, Essential oil based fragrance, Food grade dye.